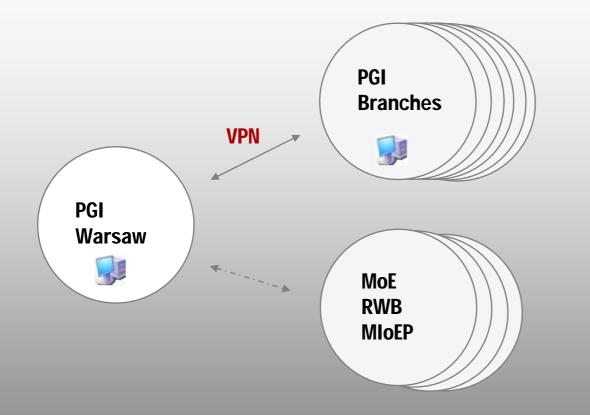

# Technical infra-structure

#### Now: via internet

Future :2MBit speed beetwen Branches<br/>and 10 MBit PIG-Warsaw and Branches [fiber chanels]