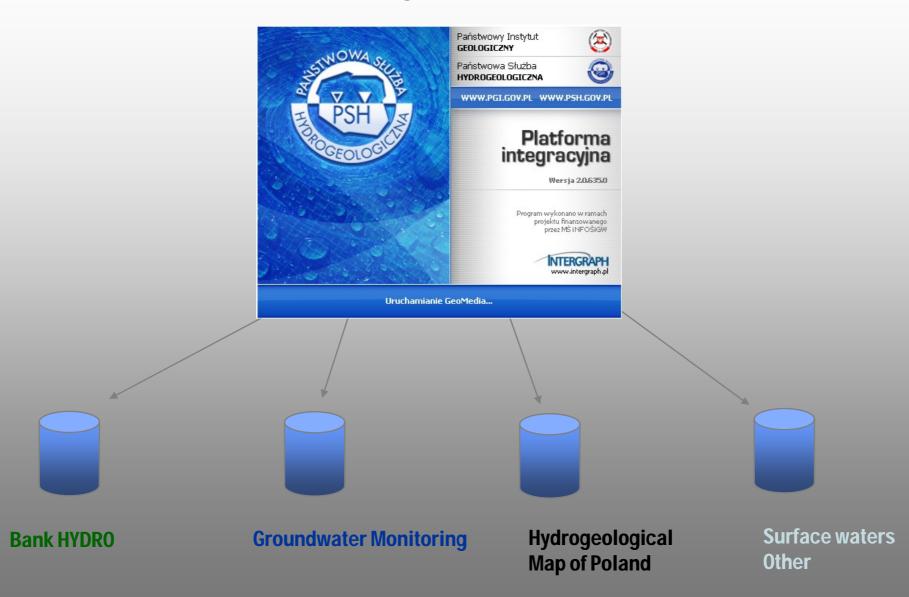

## **Final Product - PHS Integration platform**

## **PHS Integration platform**

## **PHS Integration platform**

| 6           | GeoMedia Professional - [MapWindow1]                                                                                                                                                                                                                                                                                                                                                                                                                                                                                                                                                                                                                                                                                                                                                                                                                                                                                                                                              |                                                                                            |                                              |                                          |                                                    |                                                                                        |
|-------------|-----------------------------------------------------------------------------------------------------------------------------------------------------------------------------------------------------------------------------------------------------------------------------------------------------------------------------------------------------------------------------------------------------------------------------------------------------------------------------------------------------------------------------------------------------------------------------------------------------------------------------------------------------------------------------------------------------------------------------------------------------------------------------------------------------------------------------------------------------------------------------------------------------------------------------------------------------------------------------------|--------------------------------------------------------------------------------------------|----------------------------------------------|------------------------------------------|----------------------------------------------------|----------------------------------------------------------------------------------------|
|             | File Edit View Insert Tools Analysis Warehouse Legend                                                                                                                                                                                                                                                                                                                                                                                                                                                                                                                                                                                                                                                                                                                                                                                                                                                                                                                             | PSH Window Help                                                                            |                                              |                                          |                                                    | _ 8 ×                                                                                  |
| ĪП          | 3       3       5       1       1       1       1       1       1       1       1       1       1       1       1       1       1       1       1       1       1       1       1       1       1       1       1       1       1       1       1       1       1       1       1       1       1       1       1       1       1       1       1       1       1       1       1       1       1       1       1       1       1       1       1       1       1       1       1       1       1       1       1       1       1       1       1       1       1       1       1       1       1       1       1       1       1       1       1       1       1       1       1       1       1       1       1       1       1       1       1       1       1       1       1       1       1       1       1       1       1       1       1       1       1       1       1       1       1       1       1       1       1       1       1       1       1       1       1 | Autoryzacja użytkownika<br>Konsola administracyjna<br>Centrum Wyświetlania<br>Zmiana hasła |                                              |                                          | ×+ 8 5                                             |                                                                                        |
|             |                                                                                                                                                                                                                                                                                                                                                                                                                                                                                                                                                                                                                                                                                                                                                                                                                                                                                                                                                                                   | Szablony wydruku<br>Zarejestrowane zasoby                                                  |                                              |                                          |                                                    |                                                                                        |
| -+          | . EL X                                                                                                                                                                                                                                                                                                                                                                                                                                                                                                                                                                                                                                                                                                                                                                                                                                                                                                                                                                            | Przygotowanie etykiet                                                                      |                                              |                                          |                                                    |                                                                                        |
| A           |                                                                                                                                                                                                                                                                                                                                                                                                                                                                                                                                                                                                                                                                                                                                                                                                                                                                                                                                                                                   | Hydro                                                                                      | Ujęcie/obiekt                                |                                          |                                                    |                                                                                        |
| 4           |                                                                                                                                                                                                                                                                                                                                                                                                                                                                                                                                                                                                                                                                                                                                                                                                                                                                                                                                                                                   | Monitoring                                                                                 | Raporty                                      | Definiuj rapol                           |                                                    |                                                                                        |
|             |                                                                                                                                                                                                                                                                                                                                                                                                                                                                                                                                                                                                                                                                                                                                                                                                                                                                                                                                                                                   |                                                                                            | Karta i profil obiektu<br>Panel korelacyjny  |                                          | ów analiz fiz-chem wody<br>ów analiz fiz-chem gazu |                                                                                        |
| 1           |                                                                                                                                                                                                                                                                                                                                                                                                                                                                                                                                                                                                                                                                                                                                                                                                                                                                                                                                                                                   |                                                                                            | Zaznaczenie wielokątem                       | n Raport wynik                           | ów analiz izotopów                                 |                                                                                        |
| ¥           |                                                                                                                                                                                                                                                                                                                                                                                                                                                                                                                                                                                                                                                                                                                                                                                                                                                                                                                                                                                   |                                                                                            | Przygotowanie legendy<br>Ustawienia globalne | do wydruku Raport danyd<br>Raporty defir | th historycznych                                   | Kolumna filtracyjna                                                                    |
| 80          |                                                                                                                                                                                                                                                                                                                                                                                                                                                                                                                                                                                                                                                                                                                                                                                                                                                                                                                                                                                   |                                                                                            | Narzędzia administracyj                      |                                          | o-chemiczna                                        | Badania chłonności                                                                     |
| ٦Ş.         |                                                                                                                                                                                                                                                                                                                                                                                                                                                                                                                                                                                                                                                                                                                                                                                                                                                                                                                                                                                   |                                                                                            |                                              | Zapytania                                |                                                    | Pobory wody                                                                            |
| +           |                                                                                                                                                                                                                                                                                                                                                                                                                                                                                                                                                                                                                                                                                                                                                                                                                                                                                                                                                                                   |                                                                                            |                                              |                                          |                                                    | Badania Hydro<br>Zasoby eksploatacyjne                                                 |
| -2          |                                                                                                                                                                                                                                                                                                                                                                                                                                                                                                                                                                                                                                                                                                                                                                                                                                                                                                                                                                                   |                                                                                            |                                              |                                          |                                                    | Profil geologiczny                                                                     |
|             |                                                                                                                                                                                                                                                                                                                                                                                                                                                                                                                                                                                                                                                                                                                                                                                                                                                                                                                                                                                   |                                                                                            |                                              |                                          |                                                    | Koncesja<br>Wydajność eksploatacyjna                                                   |
| +×          |                                                                                                                                                                                                                                                                                                                                                                                                                                                                                                                                                                                                                                                                                                                                                                                                                                                                                                                                                                                   |                                                                                            |                                              |                                          |                                                    | Zasoby z ujęcia                                                                        |
| +           |                                                                                                                                                                                                                                                                                                                                                                                                                                                                                                                                                                                                                                                                                                                                                                                                                                                                                                                                                                                   |                                                                                            |                                              |                                          |                                                    | Złoże i koncesja                                                                       |
| C           |                                                                                                                                                                                                                                                                                                                                                                                                                                                                                                                                                                                                                                                                                                                                                                                                                                                                                                                                                                                   |                                                                                            |                                              |                                          |                                                    | Karta<br>Zasoby dyspozycyjne                                                           |
| Ð           |                                                                                                                                                                                                                                                                                                                                                                                                                                                                                                                                                                                                                                                                                                                                                                                                                                                                                                                                                                                   |                                                                                            |                                              |                                          |                                                    | Zarurowanie                                                                            |
| 2           |                                                                                                                                                                                                                                                                                                                                                                                                                                                                                                                                                                                                                                                                                                                                                                                                                                                                                                                                                                                   |                                                                                            |                                              |                                          | _                                                  | Arkusz-Ujęcie-Obiekt                                                                   |
| 50 55<br>50 |                                                                                                                                                                                                                                                                                                                                                                                                                                                                                                                                                                                                                                                                                                                                                                                                                                                                                                                                                                                   |                                                                                            |                                              |                                          | _                                                  | CBDH Monitoring                                                                        |
| X           |                                                                                                                                                                                                                                                                                                                                                                                                                                                                                                                                                                                                                                                                                                                                                                                                                                                                                                                                                                                   |                                                                                            |                                              |                                          |                                                    | Karta zbiorcza wyników próbnych pompowań<br>Karta zbiorcza wyników próbnych pompowań 2 |
|             |                                                                                                                                                                                                                                                                                                                                                                                                                                                                                                                                                                                                                                                                                                                                                                                                                                                                                                                                                                                   |                                                                                            |                                              |                                          |                                                    | Shoeller<br>Shoellera z pompowaniem                                                    |
| Anal        | Iza F-Ch                                                                                                                                                                                                                                                                                                                                                                                                                                                                                                                                                                                                                                                                                                                                                                                                                                                                                                                                                                          |                                                                                            |                                              |                                          |                                                    |                                                                                        |
|             |                                                                                                                                                                                                                                                                                                                                                                                                                                                                                                                                                                                                                                                                                                                                                                                                                                                                                                                                                                                   |                                                                                            |                                              | (                                        |                                                    |                                                                                        |
| 2           | Start 🔄 🕴 😰 🧐 🖉 🥔 🖉 🌤 🌤 🕴 🚱 S                                                                                                                                                                                                                                                                                                                                                                                                                                                                                                                                                                                                                                                                                                                                                                                                                                                                                                                                                     | 5krzynka odbiorcza 🛛 🤇                                                                     | GeoMedia Profession                          | 🏀 GeoMedia Profession                    | Corel PHOTO-PAINT 11                               | 🕴 Adres zejdź 🧿 🗞 🗾 🕸 🔽 11:55                                                          |