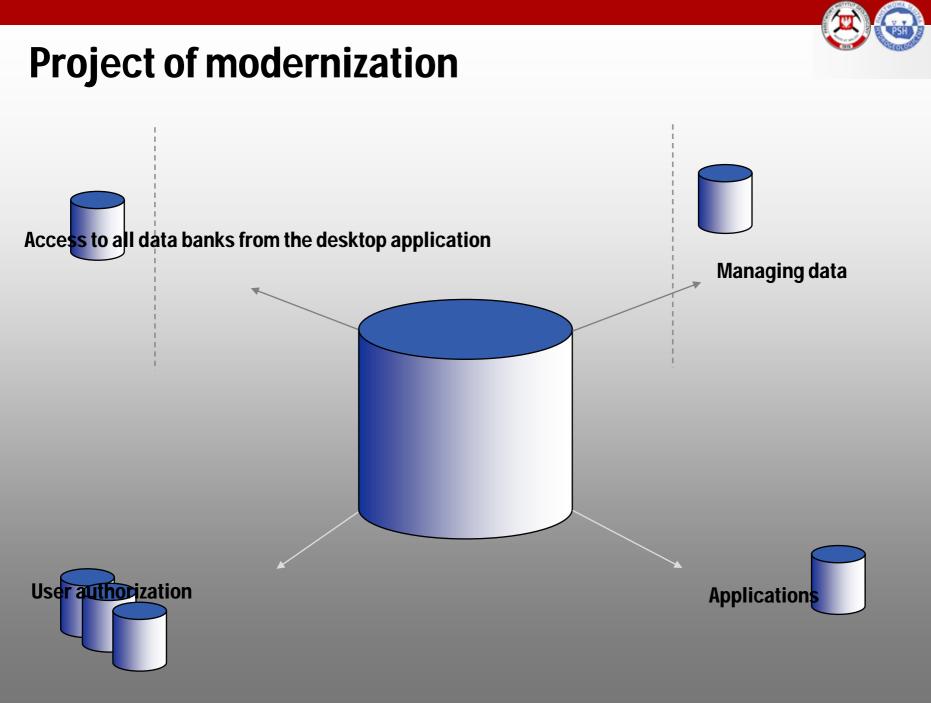

# Technical infra-structure

#### Now: via internet

Future :2MBit speed beetwen Branches<br/>and 10 MBit PIG-Warsaw and Branches [fiber chanels]