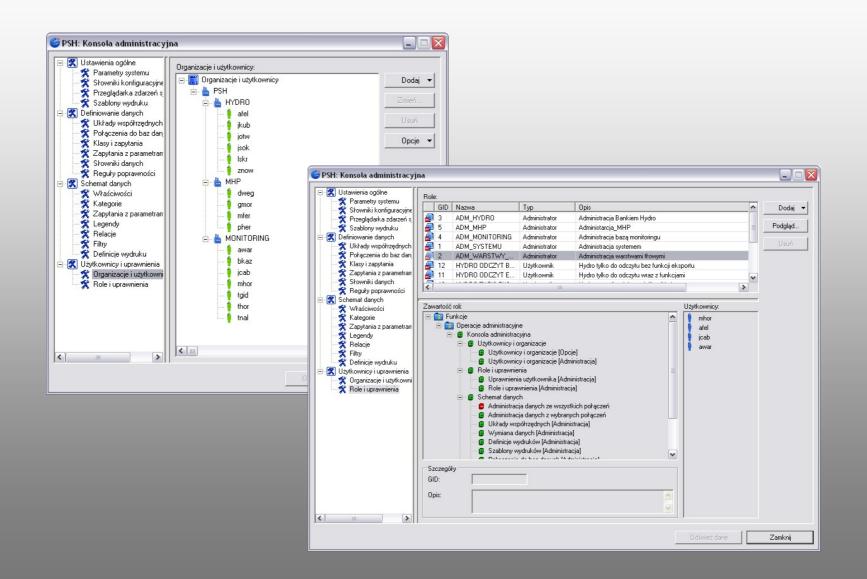

## **Final Product - PHS Integration platform**

## **PHS Integration platform**

## **PHS Integration platform**

| 6           | GeoMedia Professional - [MapWindow1]                                                                                                                                                                                                                                                                                                                                                                                                                                                                                                                                                                                                                                                                                                                                                                                                                                                                                                                                              |                                                                                            |                                              |                                          |                                                    |                                                                                        |
|-------------|-----------------------------------------------------------------------------------------------------------------------------------------------------------------------------------------------------------------------------------------------------------------------------------------------------------------------------------------------------------------------------------------------------------------------------------------------------------------------------------------------------------------------------------------------------------------------------------------------------------------------------------------------------------------------------------------------------------------------------------------------------------------------------------------------------------------------------------------------------------------------------------------------------------------------------------------------------------------------------------|--------------------------------------------------------------------------------------------|----------------------------------------------|------------------------------------------|----------------------------------------------------|----------------------------------------------------------------------------------------|
|             | File Edit View Insert Tools Analysis Warehouse Legend                                                                                                                                                                                                                                                                                                                                                                                                                                                                                                                                                                                                                                                                                                                                                                                                                                                                                                                             | PSH Window Help                                                                            |                                              |                                          |                                                    | _ 8 ×                                                                                  |
| ĪП          | 3       3       5       1       1       1       1       1       1       1       1       1       1       1       1       1       1       1       1       1       1       1       1       1       1       1       1       1       1       1       1       1       1       1       1       1       1       1       1       1       1       1       1       1       1       1       1       1       1       1       1       1       1       1       1       1       1       1       1       1       1       1       1       1       1       1       1       1       1       1       1       1       1       1       1       1       1       1       1       1       1       1       1       1       1       1       1       1       1       1       1       1       1       1       1       1       1       1       1       1       1       1       1       1       1       1       1       1       1       1       1       1       1       1       1       1       1       1       1 | Autoryzacja użytkownika<br>Konsola administracyjna<br>Centrum Wyświetlania<br>Zmiana hasła |                                              |                                          | ×+ 8 5                                             |                                                                                        |
|             |                                                                                                                                                                                                                                                                                                                                                                                                                                                                                                                                                                                                                                                                                                                                                                                                                                                                                                                                                                                   | Szablony wydruku<br>Zarejestrowane zasoby                                                  |                                              |                                          |                                                    |                                                                                        |
| -+          | . EL X                                                                                                                                                                                                                                                                                                                                                                                                                                                                                                                                                                                                                                                                                                                                                                                                                                                                                                                                                                            | Przygotowanie etykiet                                                                      |                                              |                                          |                                                    |                                                                                        |
| A           |                                                                                                                                                                                                                                                                                                                                                                                                                                                                                                                                                                                                                                                                                                                                                                                                                                                                                                                                                                                   | Hydro                                                                                      | Ujęcie/obiekt                                |                                          |                                                    |                                                                                        |
| 4           |                                                                                                                                                                                                                                                                                                                                                                                                                                                                                                                                                                                                                                                                                                                                                                                                                                                                                                                                                                                   | Monitoring                                                                                 | Raporty                                      | Definiuj rapol                           |                                                    |                                                                                        |
|             |                                                                                                                                                                                                                                                                                                                                                                                                                                                                                                                                                                                                                                                                                                                                                                                                                                                                                                                                                                                   |                                                                                            | Karta i profil obiektu<br>Panel korelacyjny  |                                          | ów analiz fiz-chem wody<br>ów analiz fiz-chem gazu |                                                                                        |
| 1           |                                                                                                                                                                                                                                                                                                                                                                                                                                                                                                                                                                                                                                                                                                                                                                                                                                                                                                                                                                                   |                                                                                            | Zaznaczenie wielokątem                       | n Raport wynik                           | ów analiz izotopów                                 |                                                                                        |
| ¥           |                                                                                                                                                                                                                                                                                                                                                                                                                                                                                                                                                                                                                                                                                                                                                                                                                                                                                                                                                                                   |                                                                                            | Przygotowanie legendy<br>Ustawienia globalne | do wydruku Raport danyd<br>Raporty defir | th historycznych                                   | Kolumna filtracyjna                                                                    |
| 80          |                                                                                                                                                                                                                                                                                                                                                                                                                                                                                                                                                                                                                                                                                                                                                                                                                                                                                                                                                                                   |                                                                                            | Narzędzia administracyj                      |                                          | o-chemiczna                                        | Badania chłonności                                                                     |
| ٦Ş.         |                                                                                                                                                                                                                                                                                                                                                                                                                                                                                                                                                                                                                                                                                                                                                                                                                                                                                                                                                                                   |                                                                                            |                                              | Zapytania                                |                                                    | Pobory wody                                                                            |
| +           |                                                                                                                                                                                                                                                                                                                                                                                                                                                                                                                                                                                                                                                                                                                                                                                                                                                                                                                                                                                   |                                                                                            |                                              |                                          |                                                    | Badania Hydro<br>Zasoby eksploatacyjne                                                 |
| -2          |                                                                                                                                                                                                                                                                                                                                                                                                                                                                                                                                                                                                                                                                                                                                                                                                                                                                                                                                                                                   |                                                                                            |                                              |                                          |                                                    | Profil geologiczny                                                                     |
|             |                                                                                                                                                                                                                                                                                                                                                                                                                                                                                                                                                                                                                                                                                                                                                                                                                                                                                                                                                                                   |                                                                                            |                                              |                                          |                                                    | Koncesja<br>Wydajność eksploatacyjna                                                   |
| +×          |                                                                                                                                                                                                                                                                                                                                                                                                                                                                                                                                                                                                                                                                                                                                                                                                                                                                                                                                                                                   |                                                                                            |                                              |                                          |                                                    | Zasoby z ujęcia                                                                        |
| +           |                                                                                                                                                                                                                                                                                                                                                                                                                                                                                                                                                                                                                                                                                                                                                                                                                                                                                                                                                                                   |                                                                                            |                                              |                                          |                                                    | Złoże i koncesja                                                                       |
| C           |                                                                                                                                                                                                                                                                                                                                                                                                                                                                                                                                                                                                                                                                                                                                                                                                                                                                                                                                                                                   |                                                                                            |                                              |                                          |                                                    | Karta<br>Zasoby dyspozycyjne                                                           |
| Ð           |                                                                                                                                                                                                                                                                                                                                                                                                                                                                                                                                                                                                                                                                                                                                                                                                                                                                                                                                                                                   |                                                                                            |                                              |                                          |                                                    | Zarurowanie                                                                            |
| 2           |                                                                                                                                                                                                                                                                                                                                                                                                                                                                                                                                                                                                                                                                                                                                                                                                                                                                                                                                                                                   |                                                                                            |                                              |                                          | _                                                  | Arkusz-Ujęcie-Obiekt                                                                   |
| 50 55<br>50 |                                                                                                                                                                                                                                                                                                                                                                                                                                                                                                                                                                                                                                                                                                                                                                                                                                                                                                                                                                                   |                                                                                            |                                              |                                          | _                                                  | CBDH Monitoring                                                                        |
| X           |                                                                                                                                                                                                                                                                                                                                                                                                                                                                                                                                                                                                                                                                                                                                                                                                                                                                                                                                                                                   |                                                                                            |                                              |                                          |                                                    | Karta zbiorcza wyników próbnych pompowań<br>Karta zbiorcza wyników próbnych pompowań 2 |
|             |                                                                                                                                                                                                                                                                                                                                                                                                                                                                                                                                                                                                                                                                                                                                                                                                                                                                                                                                                                                   |                                                                                            |                                              |                                          |                                                    | Shoeller<br>Shoellera z pompowaniem                                                    |
| Anal        | Iza F-Ch                                                                                                                                                                                                                                                                                                                                                                                                                                                                                                                                                                                                                                                                                                                                                                                                                                                                                                                                                                          |                                                                                            |                                              |                                          |                                                    |                                                                                        |
|             |                                                                                                                                                                                                                                                                                                                                                                                                                                                                                                                                                                                                                                                                                                                                                                                                                                                                                                                                                                                   |                                                                                            |                                              | (                                        |                                                    |                                                                                        |
| 2           | Start 🔄 🕴 😰 🧐 🖉 🥔 🖉 🌤 🌤 🕴 🚱 S                                                                                                                                                                                                                                                                                                                                                                                                                                                                                                                                                                                                                                                                                                                                                                                                                                                                                                                                                     | 5krzynka odbiorcza 🛛 🤇                                                                     | GeoMedia Profession                          | 🏀 GeoMedia Profession                    | Corel PHOTO-PAINT 11                               | 🕴 Adres zejdź 🧿 🗞 🗾 🕸 🔽 11:55                                                          |